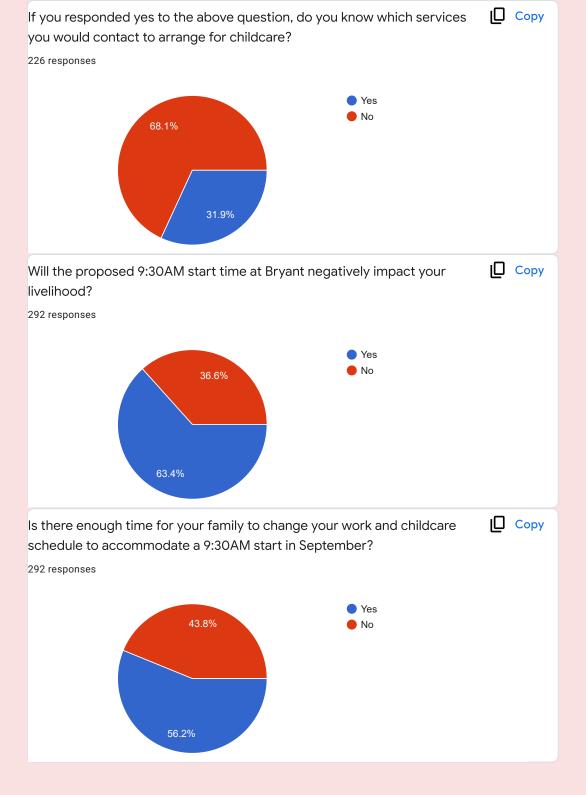

## School Bell Time Survey 292 responses Publish analytics □ Copy Which time works best for your student(s) of the start times being proposed? (8:30 is not an option for this advocacy.) 292 responses 7:30 AM 9:30 AM 28.1% 71.9% **□** Copy Does your student(s) rely on school bus routes for transportation to or from school? 292 responses Yes No 94.2% **□** Copy If the School Board votes for Bryant Elementary to start at 9:30AM, would your student(s) need... No 200 150 100 50 before-school care? (Check yes, even if you after-school care? (Check yes, even if you expect expect only one day a week of care.) only one day a week of care.)